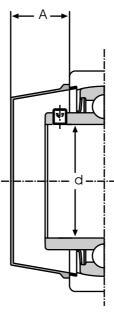

## End Cover SM-DK

HFB series SM-DK Plastic End Covers are used to protect shaft ends.

When ordering housing units with end covers this should be mentioned in the order.

The housed bearing unit will then be delivered with a correspondingly machined groove on the side of the ball bearing fixing. The end cover will be delivered loosely and after the assembly it can be pushed into the machined groove using a light pressure. For dimensions please refer to the following table.

| End Cover<br>Ref | Shaft<br>Diameter | Extension<br>A |  |
|------------------|-------------------|----------------|--|
|                  | mm                |                |  |
| SM - DK 204      | 20                | 21             |  |
| SM - DK 205      | 25                | 21             |  |
| SM - DK 206      | 30                | 23             |  |
| SM - DK 207      | 35                | 25             |  |
| SM - DK 208      | 40                | 26             |  |
| SM - DK 209      | 45                | 27             |  |
| SM - DK 210      | 50                | 34             |  |
| SM - DK 212      | 60                | 40             |  |